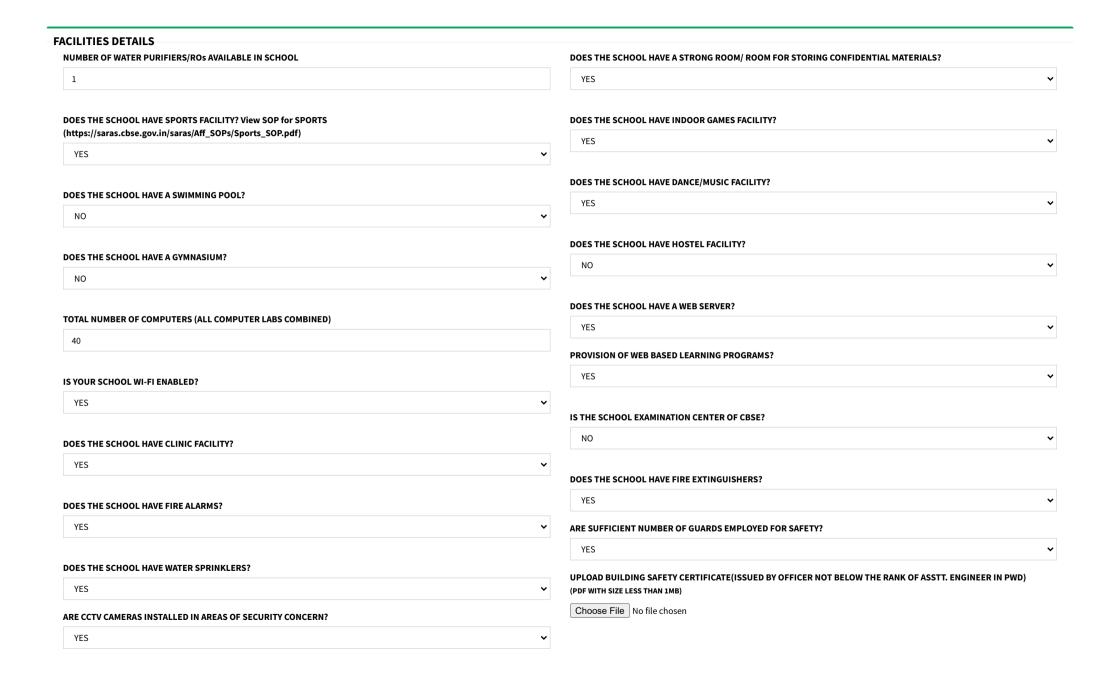

| PHYSICAL INFRASTRUCTURE                                                                                |                                                                          |
|--------------------------------------------------------------------------------------------------------|--------------------------------------------------------------------------|
| TOTAL NUMBER OF SITES OF SCHOOL                                                                        | TOTAL AREA OF SCHOOL IN SQUARE METRES                                    |
| 1                                                                                                      | 29964                                                                    |
|                                                                                                        |                                                                          |
| TOTAL NUMBER OF PLAYGROUNDS IN SCHOOL                                                                  | TOTAL AREA OF PLAYGROUND IN SQ.FT (GREATER THAN OR EQUAL TO 10000 SQ.FT) |
| 6                                                                                                      | 12500                                                                    |
|                                                                                                        |                                                                          |
| NUMBER OF BUILDING BLOCKS OF SCHOOL                                                                    | DOES THE SCHOOL HAS A BOUNDARY WALL?                                     |
| 1                                                                                                      | YES ✓                                                                    |
|                                                                                                        |                                                                          |
| NUMBER OF STOREIES IN THE BUILDING                                                                     | TOTAL NUMBER OF SMALL-SIZED ROOMS                                        |
| 3                                                                                                      | 07                                                                       |
|                                                                                                        |                                                                          |
| TOTAL NUMBER OF MEDIUM-SIZED ROOMS                                                                     | NUMBER OF LARGE-SIZED ROOMS                                              |
| 34                                                                                                     | 09                                                                       |
|                                                                                                        |                                                                          |
| NUMBER OF AUDITORIUMS                                                                                  | TOTAL NUMBER OF ACTIVITY ROOMS                                           |
| 0                                                                                                      | 2                                                                        |
|                                                                                                        |                                                                          |
| TOTAL NUMBER OF DIGITAL CLASSROOMS                                                                     | TOTAL NUMBER OF LIFTS/ELEVATORS                                          |
| 2                                                                                                      | 0                                                                        |
|                                                                                                        |                                                                          |
| TOTAL NUMBER OF CANTEENS                                                                               | NUMBER OF STAFF CANTEENS                                                 |
| 1                                                                                                      | 0                                                                        |
|                                                                                                        |                                                                          |
| TOILETS FOR FEMALE STAFF                                                                               | TOILETS FOR MALE STAFF                                                   |
| 4                                                                                                      | 4                                                                        |
|                                                                                                        |                                                                          |
| INCINERATOR AVAILABLE IN GIRLS TOILET?                                                                 | AVAILABILITY OF SANITARY PAD VENDING MACHINE?                            |
| ○YES<br>●NO                                                                                            | ○yes<br>●no                                                              |
| ©NV                                                                                                    |                                                                          |
| ARE THE HEALTH AND HYGIENE, TOILETS ON ALL FLOORS, SEPARATE TOILETS FOR STAFF, RAMPS, SIGNBOARDS, ETC. | IS THE SCHOOL INFRASTRUCTURE BEING USED FOR ANY COMMERCIAL ACTIVITY?     |
| BEING MAINTAINED PROPERLY?                                                                             | YES                                                                      |
| ●YES                                                                                                   | ●NO                                                                      |

| TRANSPORT FACILITIES DETAILS                   |                                                                  |
|------------------------------------------------|------------------------------------------------------------------|
| TOTAL NUMBER OF BUSES OWNED BY SCHOOL          | TOTAL NUMBER OF DRIVERS                                          |
| 0                                              | 0                                                                |
|                                                |                                                                  |
| TOTAL NUMBER OF BUSES HIRED BY SCHOOL          | NAME OF TRANSPORT COORDINATOR                                    |
| 4                                              | Narendra Choyal                                                  |
|                                                |                                                                  |
| TOTAL NUMBER OF VANS/MINI BUSES/MATADORS       | CONTACT NUMBER OF TRANSPORT COORDINATOR                          |
| 15                                             | 9783739078                                                       |
|                                                |                                                                  |
| NUMBER OF FEMALE ATTENDANTS FOR TRANSPORT DUTY | UPLOAD TRANSPORT SAFETY CERTIFICATE(PDF WITH SIZE LESS THAN 1MB) |
| 0                                              | Choose File No file chosen                                       |
|                                                |                                                                  |
|                                                |                                                                  |
| OTHER DETAILS                                  |                                                                  |
| TOTAL BOOKS AVAILABLE IN THE SCHOOL LIBRARY    | DOES IT HAVE LIBRARY INTERNET                                    |
| 5000                                           | YES                                                              |
|                                                |                                                                  |
| PERIODICAL BOOKS IN THE SCHOOL LIBRARY         | STORY BOOKS IN THE SCHOOL LIBRARY                                |
| 20                                             | 1500                                                             |
|                                                |                                                                  |
| DAILIES IN THE SCHOOL LIBRARY                  | OTHER BOOKS IN THE SCHOOL LIBRARY                                |
| 05                                             | 860                                                              |
|                                                | CENTED A DOOKS WETUT SCHOOL LIPPARY                              |
| REFERENCE BOOKS IN THE SCHOOL LIBRARY          | GENERAL BOOKS IN THE SCHOOL LIBRARY                              |
| 500                                            | 1000                                                             |
| FICTION BOOKS IN THE SCHOOL LIBRARY            | WHETHER SCHOOL HAS SINGLE CONTIGUOUS PLOT?                       |
| 840                                            | YES YES                                                          |
|                                                |                                                                  |
| LIBRARY RESOURCES                              | SCHOOL SITE (TEMPORARY / PERMANENT)                              |
| 4                                              | PERMANENT V                                                      |
|                                                | ·                                                                |
|                                                |                                                                  |

DOES IT HAVE LIBRARY SOFTWARE DISTANCE BETWEEN TWO SITES OF THE SCHOOL

| YES                                                                                                                                                 | 0                                                                                                                                  |
|-----------------------------------------------------------------------------------------------------------------------------------------------------|------------------------------------------------------------------------------------------------------------------------------------|
| LIBRARY SIZE (IN SQ. METERS) View SOP for Library (https://saras.cbse.gov.in/saras/Aff_SOPs/LibrarySOP.pdf)  148.64                                 | PURPOSE FOR TWO SITES OF THE SCHOOL                                                                                                |
| 140.04                                                                                                                                              |                                                                                                                                    |
| COMPUTER LAB SIZE (IN SQ. METERS) View SOP for Computer Lab (https://saras.cbse.gov.in/saras/Aff_SOPs/ComputerLabSOP.pdf)                           | BIOLOGY LAB SIZE (IN SQ. METERS) View SOP for Biology Lab (https://saras.cbse.gov.in/saras/Aff_SOPs/BiologyLabSOP.pdf)             |
| 89.18                                                                                                                                               | 89.18                                                                                                                              |
| COMPOSITE SCIENCE LAB SIZE (IN SQ. METERS) View SOP for Composite Science Lab (https://saras.cbse.gov.in/saras/Aff_SOPs/CompositeScienceLabSOP.pdf) | MATHEMATICS LAB SIZE (IN SQ. METERS) View SOP for Mathematics Lab (https://saras.cbse.gov.in/saras/Aff_SOPs/MathematicsLabSOP.pdf) |
| 89.18                                                                                                                                               | 89.18                                                                                                                              |
| CHEMISTRY LAB SIZE (IN SQ. METERS) View SOP for Chemistry Lab (https://saras.cbse.gov.in/saras/Aff_SOPs/ChemistryLabSOP.pdf)  89.18                 | CERTIFYING THAT NO OTHER INSTITUTION (APART FROM SCHOOL) IS RUNNING IN THE CLAIMED LAND AREA  YES                                  |
|                                                                                                                                                     | THE SCHOOL WILL NOT RUN ANY BRANCH IN THE PREVIOUS PLOT WITH SAME AFFILIATION NO                                                   |
| PHYSICS LAB SIZE (IN SQ. METERS) View SOP for Physics Lab (https://saras.cbse.gov.in/saras/Aff_SOPs/PhysicsLabSOP.pdf)                              | YES                                                                                                                                |
| 89.18                                                                                                                                               | RAMPS/LIFTS FOR ACCESSING UPPER FLOORS                                                                                             |
| DOES THE SCHOOL HAVE RAMPS FOR PHYSICALLY HANDICAPPED?                                                                                              | Choose File No file chosen                                                                                                         |
| YES ✓                                                                                                                                               | RAMPS AVAILABLE IN TOILETS FOR CWSN(IN CASE OF UNEVEN FLOORING)                                                                    |
| RAMPS AT ENTRANCE OF THE SCHOOL BUILDING                                                                                                            | Choose File No file chosen                                                                                                         |
| Choose File No file chosen                                                                                                                          |                                                                                                                                    |